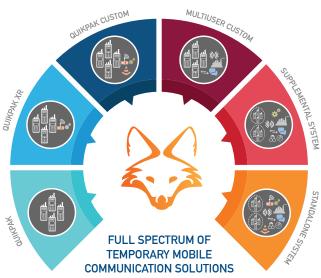

### **PROVEN COMMUNICATION SOLUTIONS**

Handsets, repeaters, base stations, antennas, applications, integration, architectures, systems and solutions for person to person, person to machine and machine to machine communication.